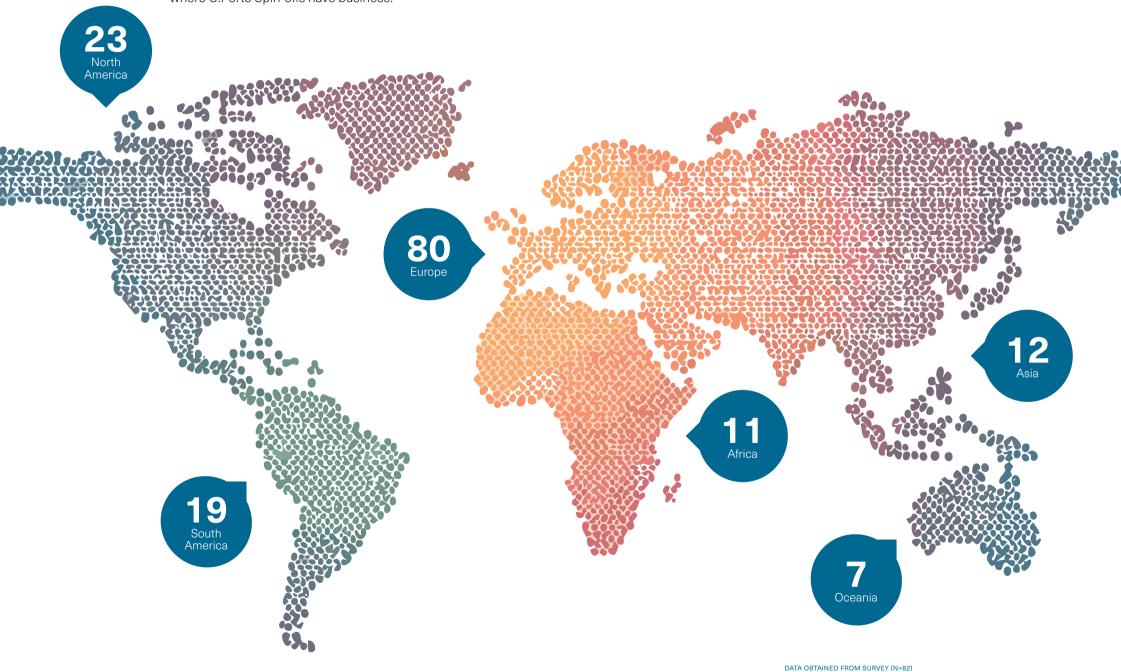

# **MARKET PRESENCE**

Number of Spin-offs per market where U.Porto Spin-offs have business:

THE CIRCLE 14 15