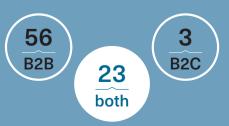

DATA OBTAINED FROM THE 2024 SURVEY (N=82

BUSINESS MODEL B2B — B2C

DATA OBTAINED FROM THE 2024 SURVEY (N=82