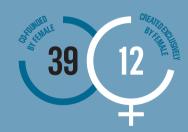

2023

1.834

2024

1.627

DATA 2024 SURVEY (N=82) AND PUBLIC INFORMATION

SPIN-OFFS WOMEN

DATA PROVIDED BY THE CIRCLE INFORMATION SYSTEM (N=116)

116