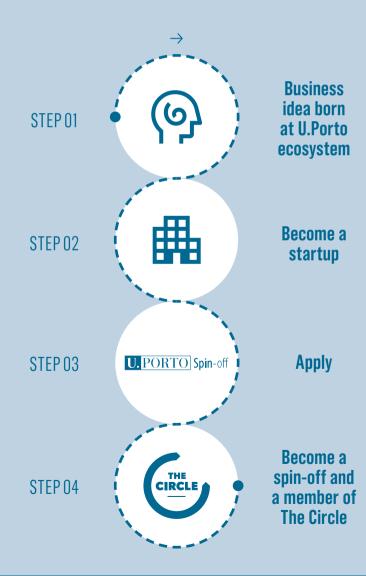

# **ABOUT**

Over 20 years old, U. Porto Inovação helps students and scientists to create companies that generate economic, environmental and social value based on University of Porto knowledge. The Service is responsible for granting the U. Porto Spin-off seal, and all companies with the seal belong to The Circle.

# U. PORTO Spin-off

Is a company that has, in its origin, knowledge and/or technologies developed at the University of Porto or resulting from a project or initiative in our surrounding ecosystem. This unprecedented initiative and brand was created to recognize companies that emerge from the University of Porto's entrepreneurial research and innovation ecosystems.

Is the network of U.Porto's spin-off companies which have emerged from the entrepreneurial, innovative and scientific ecosystem of the University of Porto.

U.Porto and these companies work as partners in the development of the ecosystem, fostering the exchange of experiences and the improvement of their processes and business.

# Who can apply for the U.Porto Spin-off seal?

- Professors, students, researchers and non-teaching workers at the University of Porto
- Commercial companies arising from R&D and/or other activities with the contribution of U.Porto
  - Natural or legal persons linked to the University of Porto (reasoned participation)

# What is considered a spin-off company?

For the purposes of the regulation, a U.Porto spin-off is considered a commercial company created for the commercial exploitation of products and/or services arising from research results or activities carried out at the University of Porto, or outside it, and in which it is necessary or convenient a close institutional relationship with the University of Porto as a way to differentiate the company's products and services and/or to enhance the teaching and research of the University of Porto.

# How can I apply to the U.Porto Innovation seal?

See our regulation here and then send an email to the circle@reit.up.pt

\_\_\_\_