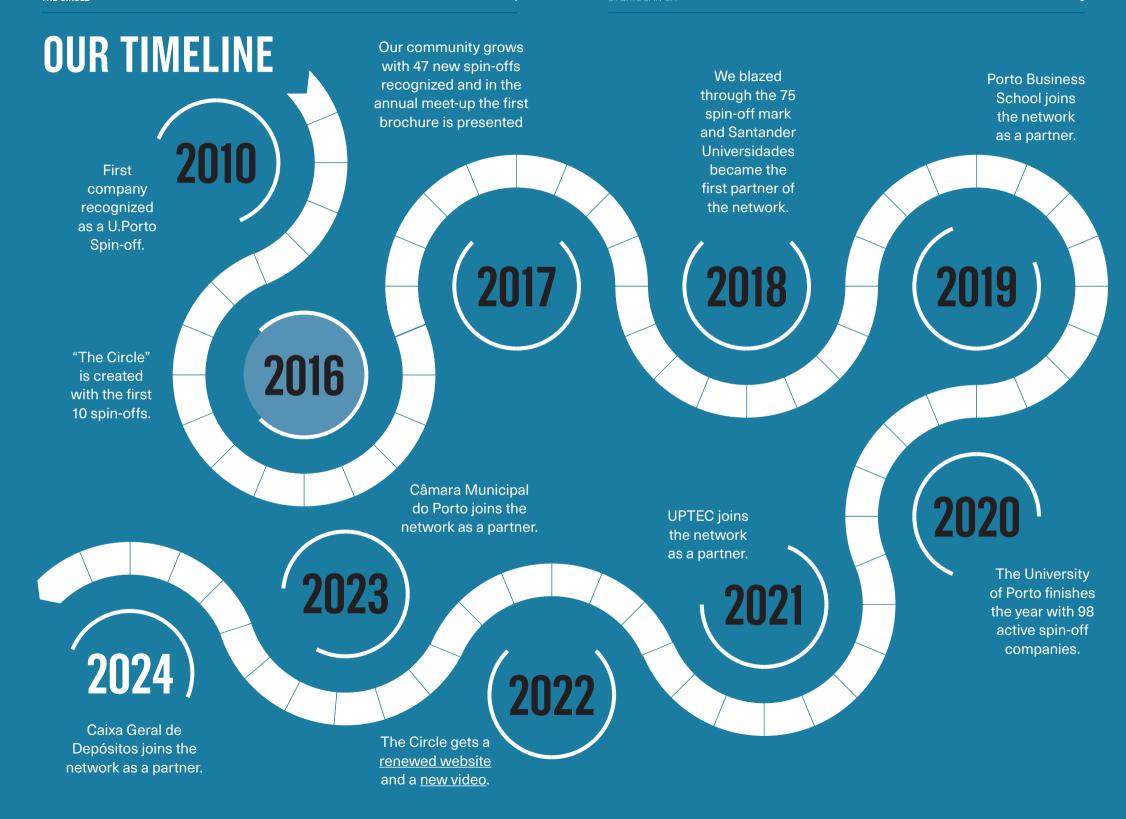

# THE CIRCLE 2024

THE CIRCLE 6 U.PORTO SPIN-OFF

# THE CIRCLE WAS BORN TO CONNECT AND INSPIRE U.PORTO SPIN-OFFS TO:

- Foster networking and the exchange of experiences.
- Promote forums, events and activities to discuss various topics of interest.
- Support the development and improvement of processes and business.

- Provide new opportunities and launch initiatives dedicated to support scientific and technological entrepreneurship.
- Influence public policies related to R&D, innovation and business.