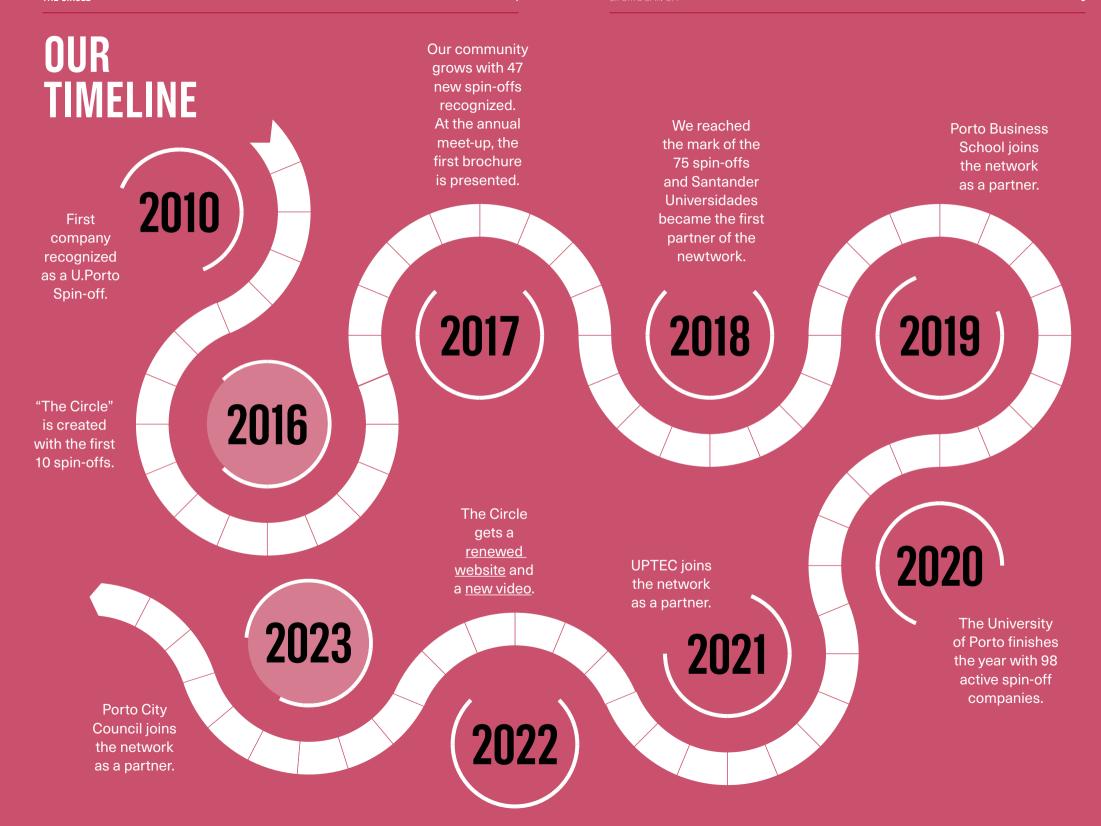

### U. PORTO Spin-off

Is a company that has, in its origin, knowledge and/or technologies developed at the University of Porto or resulting from a project or initiative in our surrounding ecosystem. This unprecedented initiative and brand was created to recognize companies that emerge from the University of Porto's entrepreneurial research and innovation ecosystems.

Is the network of U.Porto's spin-off companies which have emerged from the entrepreneurial, innovative and scientific ecosystem of the University of Porto.

U.Porto and these companies work as partners in the development of the ecosystem, fostering the exchange of experiences and the improvement of their processes and business.

THE CIRCLE 6 U.PORTO SPIN-OFF

# THE CIRCLE WAS BORN TO CONNECT AND INSPIRE U.PORTO SPIN-OFFS TO:

- Foster networking and the exchange of experiences.
- Promote forums, events and activities to discuss various topics of interest.
- Support the development and improvement of processes and business.

- Provide new opportunities and launch initiatives dedicated to support scientific and technological entrepreneurship.
- Influence public policies related to R&D, innovation and business.