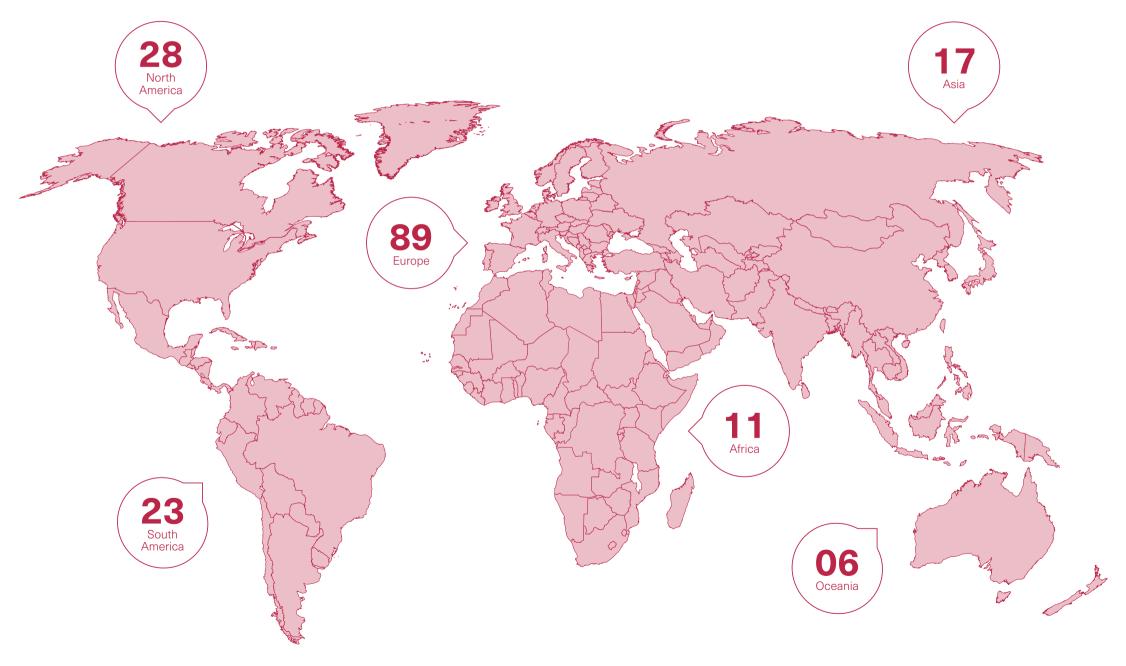

# **MARKET PRESENCE**

Number of Spin-offs per market where U.Porto Spin-offs have business:

THE CIRCLE U.PORTO SPIN-OFF 14 15