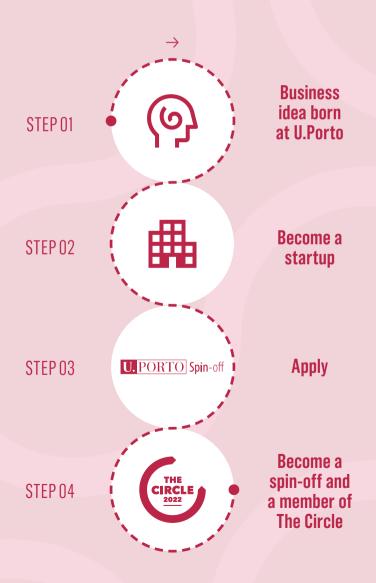

### U. PORTO Spin-off

Is a company that has, in its origin, knowledge and/or technologies developed at the University of Porto or resulting from a project or initiative in our surrounding ecosystem. This unprecedented initiative and brand was created to recognize companies that emerge from the University of Porto's entrepreneurial research and innovation ecosystems.

Is the network of U.Porto's spin-off companies which have emerged from the entrepreneurial, innovative and scientific ecosystem of the University of Porto.

U.Porto and these companies work as partners in the development of the ecosystem, fostering the exchange of experiences and the improvement of their processes and business.

# TO BECOME A MEMBER...