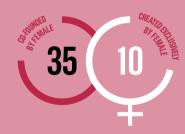

1.702

2023

1.834

\*

\*

SPIN-OFFS BY WOMEN

SPIN-OFFS
ASSIGNED

SPIN-OFFS

13 SPIN-OFFS **THE CIRCLE** 12 U.PORTO SPIN-OFF 13