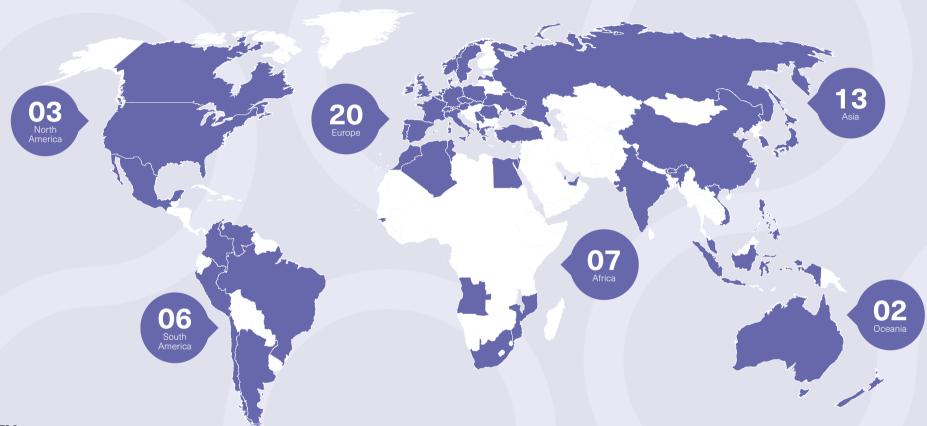

#### **MARKET PRESENCE**

Number of countries with U.Porto Spin-offs presence (by Region)

#### NORTH AMERICA

Canada USA Mexico

#### SOUTH AMERICA

Argentina Brazil Chile Colombia Peru Venezuela

#### **EUROPE**

Austria
Belgium
Bulgaria
Czech Republic
Denmark
Estonia
France
Germany
Greece
Ireland
Italy

Malta

**Netherlands** 

Norway Portugal Romania Slovakia Spain Switzerland UK

#### **AFRICA**

Angola
Algeria
Cape Verde
Egypt
Mozambique
NigeriaSouth Africa
Turkey

#### **ASIA**

Bangladesh Cambodja China Honk Kong India Indonesia Japan Macau Malaysia Myanmar Philippines Taiwan Thailand

#### **OCEANIA**

Australia New Zealand