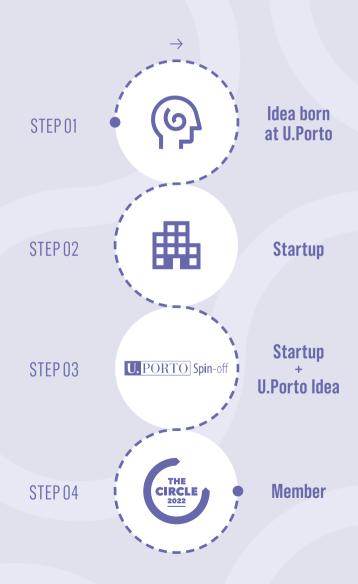

#### **U.Porto Spin-off**

U.Porto Spin-off is a company that has, in its origin, knowledge and/or technologies developed at the University of Porto or resulting from a project or initiative in our surrounding ecosystem. This unprecedented initiative and brand was created to recognize companies that emerge from University of Porto's entrepreneurial and research and innovation ecosystems.

The Circle is the network of U.Porto's spin-off companies which have emerged from the entrepreneurial, innovative and scientific ecosystem of the University of Porto.

U.Porto and these companies work as partners in the development of the ecosystem, fostering the exchange of experiences and the improvement of their processes and business.

## TO BECOME A MEMBER...