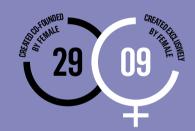

#### SPIN-OFFS BY WOMEN

**JOBS** 

Total number of jobs

2021

1.253

2022

1.702

109 SPIN-OFFS **ASSIGNED** 