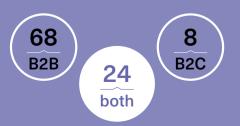

2022

297 **PATENTS** 

Number of patents managed by U.Porto Spin-offs

**BUSINESS B2B** — **B2C** 