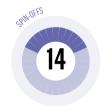

2022

297 **PATENTS** 

Number of patents managed by U.Porto Spin-offs

**BUSINESS B2B** — **B2C** 