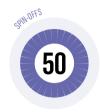

#### SPIN-OFFS BY WOMEN

**JOBS** 

Total number of jobs

2021

1.253

2022

1.702

109 SPIN-OFFS **ASSIGNED** 

100 SPIN-OFFS **ACTIVE** 

9 SPIN-OFFS **INACTIVE**  THE CIRCLE 12 U.PORTO SPIN-OFF 13